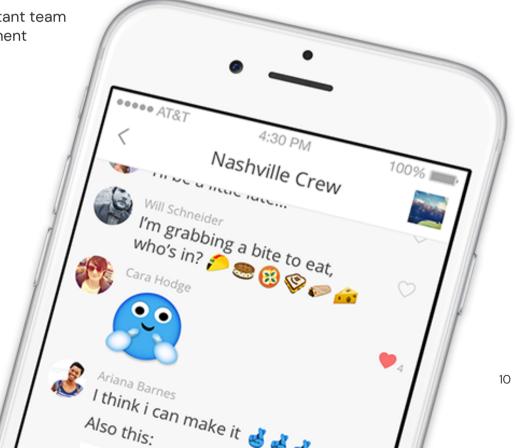

## You're in the loop

We understand that our members lead busy lives, so communication is our top priority. Each team has a GroupMe group chat for easy collaboration between coaches and families.

We also send a weekly email with important team news, like upcoming events and tournament schedule updates.

Learn more and download the app at: <a href="mailto:socalvbc.com/groupme-tips">socalvbc.com/groupme-tips</a>